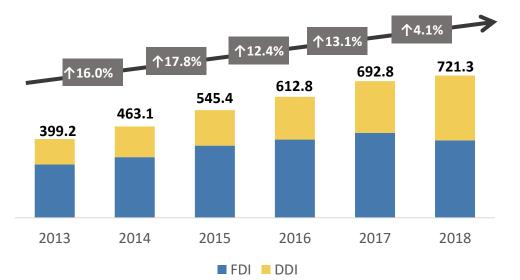

## Investment Realization (IDR Trillion)

| 2018 | Ү-о-у   |
|------|---------|
| DDI  | + 25.3% |
| FDI  | - 8.8%  |

| 2018         | Ү-о-у  |
|--------------|--------|
| Java         | + 4.0% |
| Outside Java | + 4.3% |