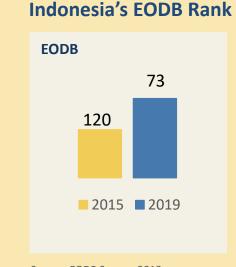

## **Indonesia in Global Perspectives**

In the World Bank's Ease of Doing Business, Indonesia jumped 47 positions in the last five years. Making it one of the top reforming countries

Source: EODB Survey, 2019