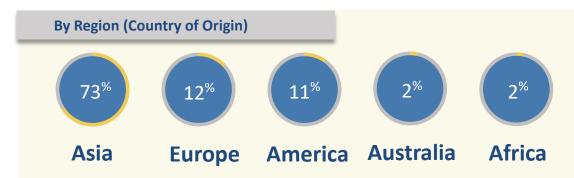

#### By Country of Origin (Top 5)

Singapore US\$ 43.22 Bil.

Malaysia US\$ 9.67 Bil.

Japan **US\$ 25.64 Bil.** 

South Korea US\$ 9.24 Bil.

China **US\$ 10.13 Bil.** 

\*DDI and FDI accumulation, 2018