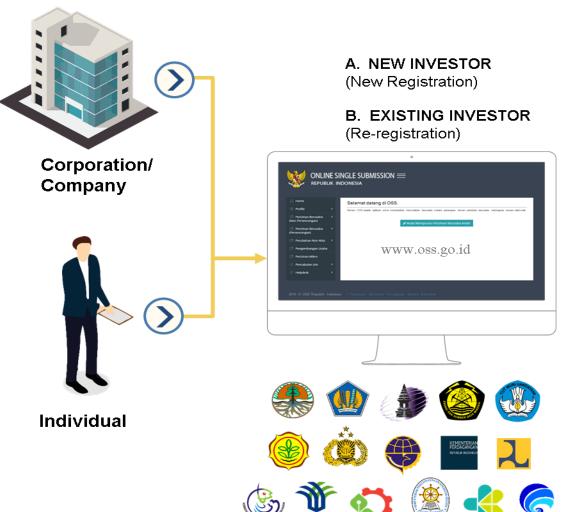

## **Government develops Online Single Submission (OSS)**

## as integrated online system with data sharing

- 1. Simplify licensing process by deregulating uneccessary license/permit by line ministeries/agencies.
- NIB, Business License and Commercial License are issued on the same day with commitment and compliance.
- Permit and License that are not included in Government Regulation Number 24 Year 2018 will still be processed via SPIPISE PTSP BKPM